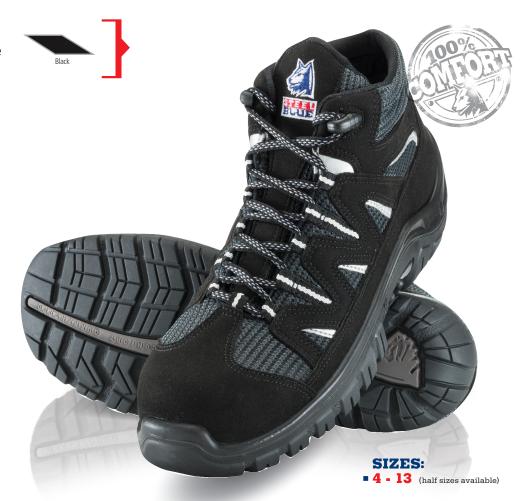

## ----→ 311401 ▶

**Description:** Sports style lace up ankle boot with padded collar.

**Upper Materials:** Extensive use of Microfiber and mesh materials that allows the foot to expel heat build up and perspiration constantly.

Toe Cap: 200J Composite Metal Free.

**Lining Materials:** This boot is lined with Baltico<sup>®</sup>, which is a soft, non-abrasive, hydrophobic material that wicks perspiration away from the foot, enabling the skin to remain cool and dry.