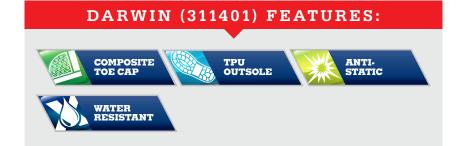

Toe Cap: 200J Composite Metal Free.

**Lining Materials:** This boot is lined with Baltico<sup>®</sup>, which is a soft, non-abrasive, hydrophobic material that wicks perspiration away from the foot, enabling the skin to remain cool and dry.

**Insole:** Heavy-duty, flexible anti-bacterial non-woven insole.

**Midsole:** Directly moulded Polyurethane midsole for greater shock absorption.

**Outsole:** Antistatic Thermoplastic Urethane (TPU) outsole for superior wear properties. Heat resistant to 130°C.